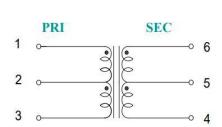

Schematic Mechanical

Unit: mm (inch)

Unless otherwise specified, all tolerances are  $\pm 0.25$