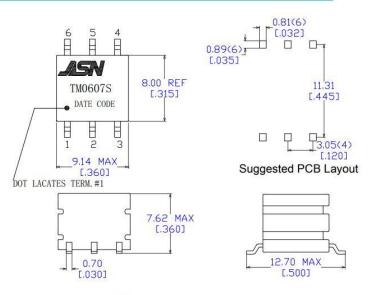

Schematic Mechanical

Unit: mm (inch)

Unless otherwise specified, all tolerances are  $\pm 0.25$